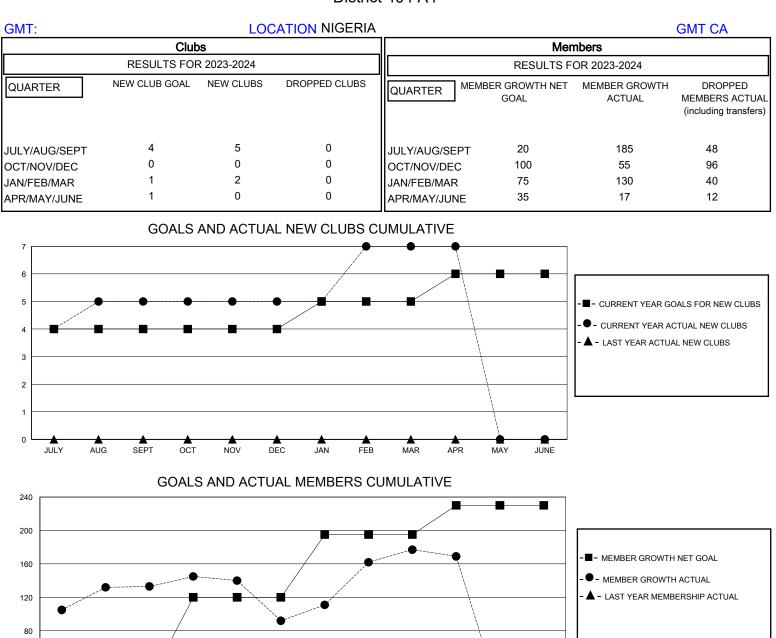

## MONTHLY MEMBERSHIP PROGRESS REPORT

District 404 A4

Results as of: 4/30/2024





| DROPPED CLUBS: 0 |     | 50 CLUBS OF 67 ADDED 1 OR MORE<br>NEW MEMBERS | GENDER DISTRIBUTION        |              |    |
|------------------|-----|-----------------------------------------------|----------------------------|--------------|----|
|                  |     |                                               | MALE                       | 793 (56.08%) |    |
|                  |     |                                               | FEMALE                     | 621 (43.92%) |    |
| DROPPED MEMBERS  |     |                                               |                            |              |    |
| DECEASED         | 2   | CLICK HERE FOR CUMULATIVE<br>MEMBERSHIP DATA  | TOTAL FAMILY UNIT MEMBERS  |              | 82 |
| CLUB CANCELLED   | 0   |