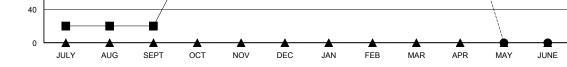

## MONTHLY MEMBERSHIP PROGRESS REPORT

District 404 A4

Results as of: 4/30/2024





| DROPPED CLUBS: 0 |     | 50 CLUBS OF 67 ADDED 1 OR MORE<br>NEW MEMBERS | GENDER DISTRIBUTION        |              |    |
|------------------|-----|-----------------------------------------------|----------------------------|--------------|----|
|                  |     |                                               | MALE                       | 793 (56.08%) |    |
|                  |     |                                               | FEMALE                     | 621 (43.92%) |    |
| DROPPED MEMBERS  |     |                                               |                            |              |    |
| DECEASED         | 2   | CLICK HERE FOR CUMULATIVE<br>MEMBERSHIP DATA  | TOTAL FAMILY UNIT MEMBERS  |              | 82 |
| CLUB CANCELLED   | 0   |